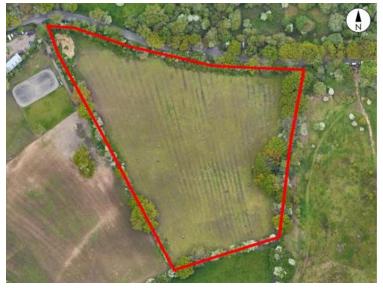

# 23/00403/OUT

Land at South Side of Houndsfield Lane, Hollywood, B47 5QY

Outline Application for the erection of 50 new dwellings (including market, affordable and custom/self build plots) and a flexible commercial/community use building with associated access, infrastructure, landscaping, drainage and open space provision; considering access into the site only with all other matters reserved.

Recommendation: Refuse

#### Site Location





#### Wider context. Yellow star identifies site





#### Satellite views







#### Parameter Plan



#### District Plan extract





#### District Plan- wider context. Red cross marks site



### Site layout plan (Indicative)



# Map at Para 8.15 of applicants planning statement showing Parcel NE6



# Photographs of site









## Access showing visibility splays