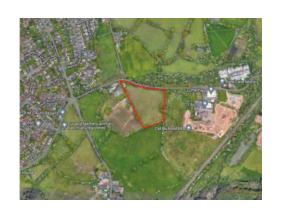

# 23/00403/OUT

Land at South Side of Houndsfield Lane, Hollywood, B47 5QY

Outline Application for the erection of 50 new dwellings (including market, affordable and custom/self build plots) and a flexible commercial/community use building with associated access, infrastructure, landscaping, drainage and open space provision; considering access into the site only with all other matters reserved.

Recommendation: Refuse

#### Site Location





#### Wider context. Yellow star identifies site





#### Satellite views







#### Parameter Plan



#### District Plan extract





#### District Plan- wider context. Red cross marks site



### Site layout plan (Indicative)



# Map at Para 8.15 of applicants planning statement showing Parcel NE6



# Photographs of site









## Access showing visibility splays