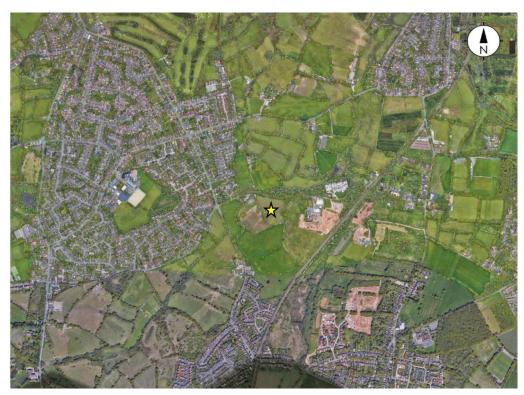

#### Site Location

#### Wider context. Yellow star identifies site

#### Satellite views