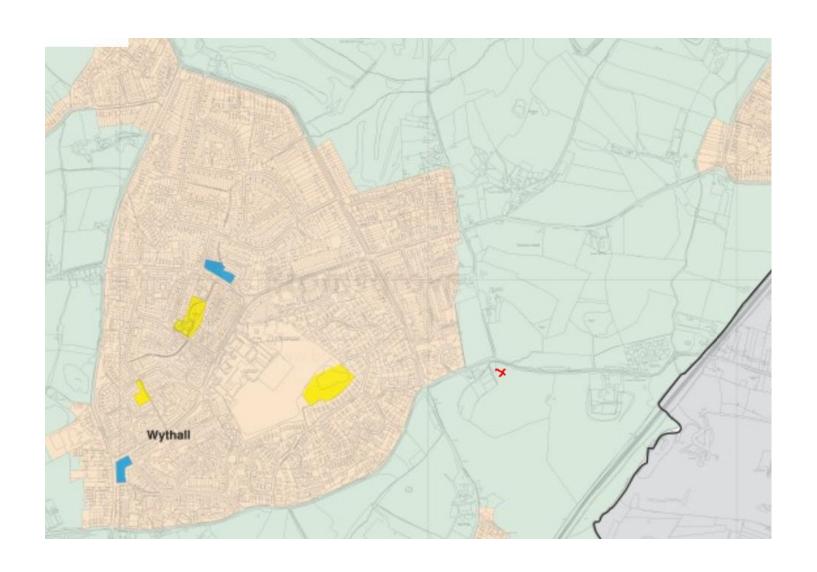

# 23/00403/OUT

Land at South Side of Houndsfield Lane, Hollywood, B47 5QY

Outline Application for the erection of 50 new dwellings (including market, affordable and custom/self build plots) and a flexible commercial/community use building with associated access, infrastructure, landscaping, drainage and open space provision; considering access into the site only with all other matters reserved.

Recommendation: Refuse

#### Site Location





#### Wider context. Yellow star identifies site





#### Satellite views







#### Parameter Plan



#### District Plan extract





#### District Plan- wider context. Red cross marks site



### Site layout plan (Indicative)



# Map at Para 8.15 of applicants planning statement showing Parcel NE6



# Photographs of site









## Access showing visibility splays