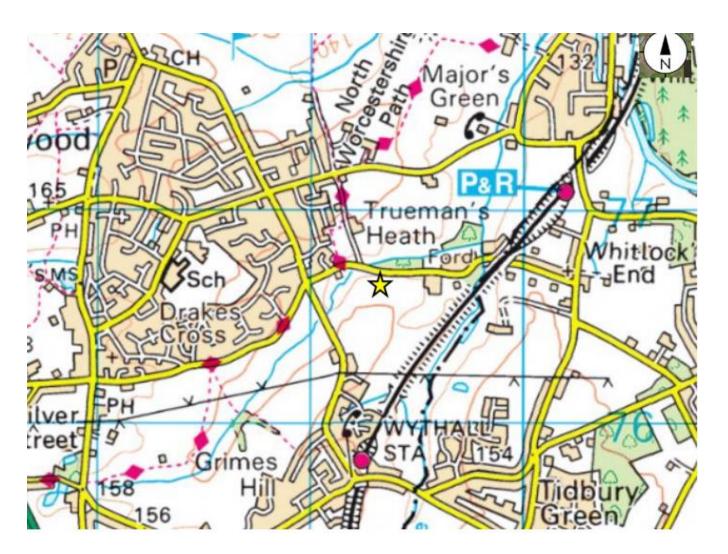

# 23/00403/OUT

Land at South Side of Houndsfield Lane, Hollywood, B47 5QY

Outline Application for the erection of 50 new dwellings (including market, affordable and custom/self build plots) and a flexible commercial/community use building with associated access, infrastructure, landscaping, drainage and open space provision; considering access into the site only with all other matters reserved.

Recommendation: Refuse

#### Site Location





#### Wider context. Yellow star identifies site





#### Satellite views







#### Parameter Plan



#### District Plan extract





#### District Plan- wider context. Red cross marks site



### Site layout plan (Indicative)



# Map at Para 8.15 of applicants planning statement showing Parcel NE6



# Photographs of site









## Access showing visibility splays