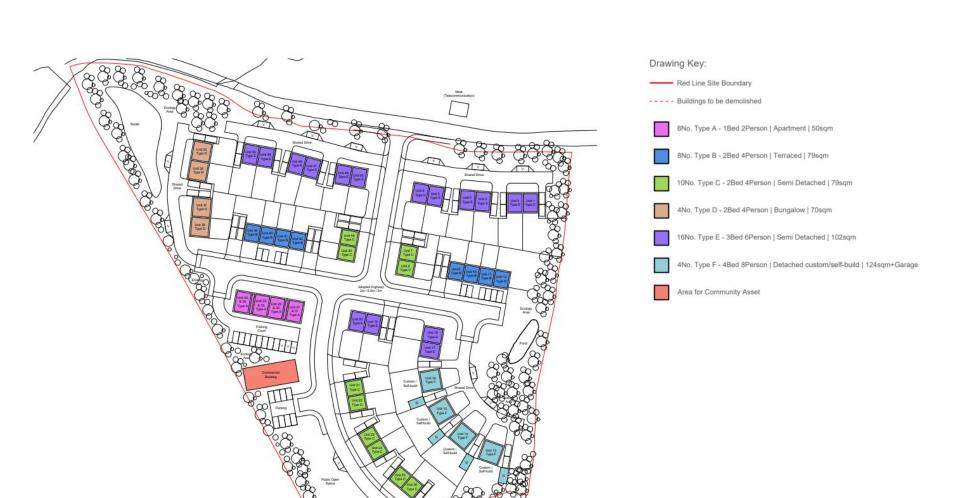

# 23/00403/OUT

Land at South Side of Houndsfield Lane, Hollywood, B47 5QY

Outline Application for the erection of 50 new dwellings (including market, affordable and custom/self build plots) and a flexible commercial/community use building with associated access, infrastructure, landscaping, drainage and open space provision; considering access into the site only with all other matters reserved.

Recommendation: Refuse

#### Site Location





#### Wider context. Yellow star identifies site





#### Satellite views







#### Parameter Plan



#### District Plan extract





#### District Plan- wider context. Red cross marks site



### Site layout plan (Indicative)



# Map at Para 8.15 of applicants planning statement showing Parcel NE6



# Photographs of site









## Access showing visibility splays