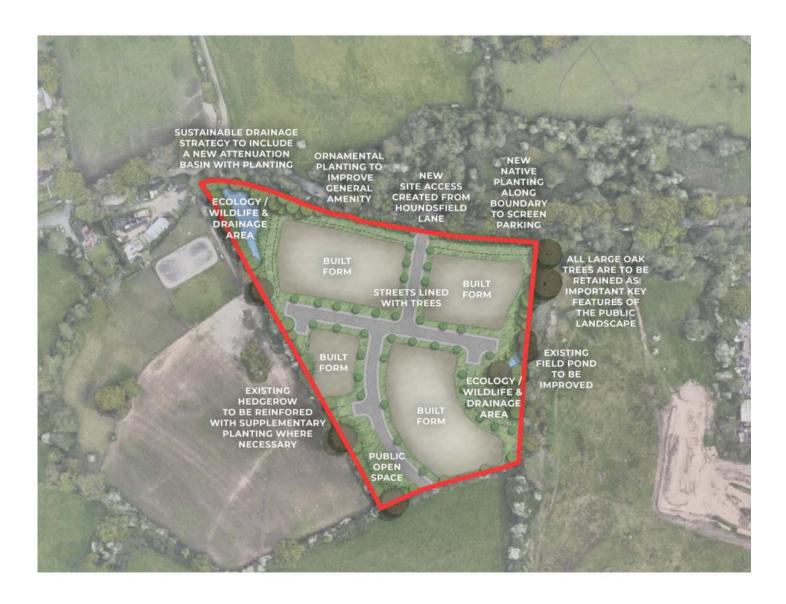

# 23/00403/OUT

Land at South Side of Houndsfield Lane, Hollywood, B47 5QY

Outline Application for the erection of 50 new dwellings (including market, affordable and custom/self build plots) and a flexible commercial/community use building with associated access, infrastructure, landscaping, drainage and open space provision; considering access into the site only with all other matters reserved.

Recommendation: Refuse

#### Site Location





#### Wider context. Yellow star identifies site





#### Satellite views







#### Parameter Plan



#### District Plan extract





#### District Plan- wider context. Red cross marks site



### Site layout plan (Indicative)



# Map at Para 8.15 of applicants planning statement showing Parcel NE6



# Photographs of site









## Access showing visibility splays