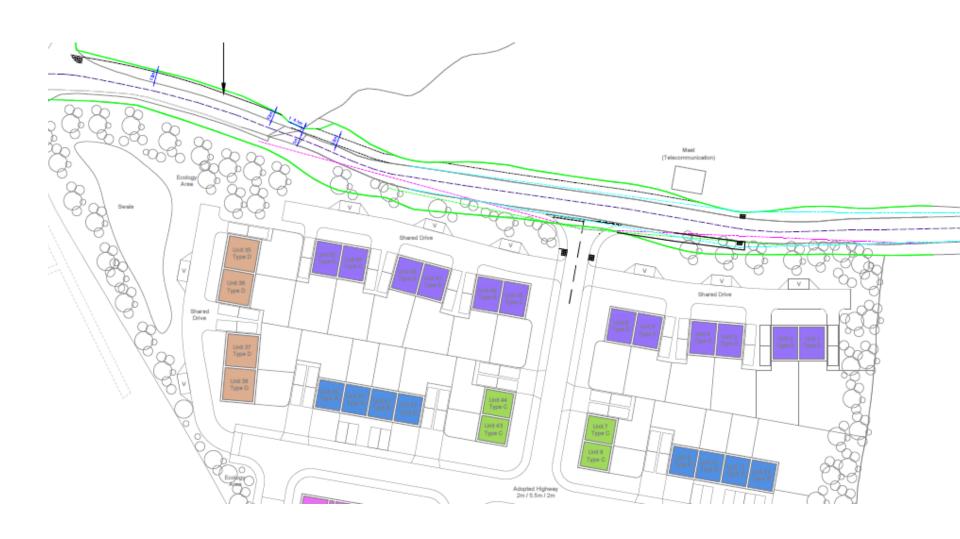

South Side of Houndsfield Lane, Hollywood, B47 5QY

Outline Application for the erection of 50 new dwellings (including market, affordable and custom/self build plots) and a flexible commercial/community use building with associated access, infrastructure, landscaping, drainage and open space provision; considering access into the site only with all other matters reserved.

Recommendation: Refuse

#### Site Location





#### Wider context. Yellow star identifies site





#### Satellite views







#### Parameter Plan



#### District Plan extract





#### District Plan- wider context. Red cross marks site



### Site layout plan (Indicative)



# Map at Para 8.15 of applicants planning statement showing Parcel NE6



# Photographs of site









## Access showing visibility splays