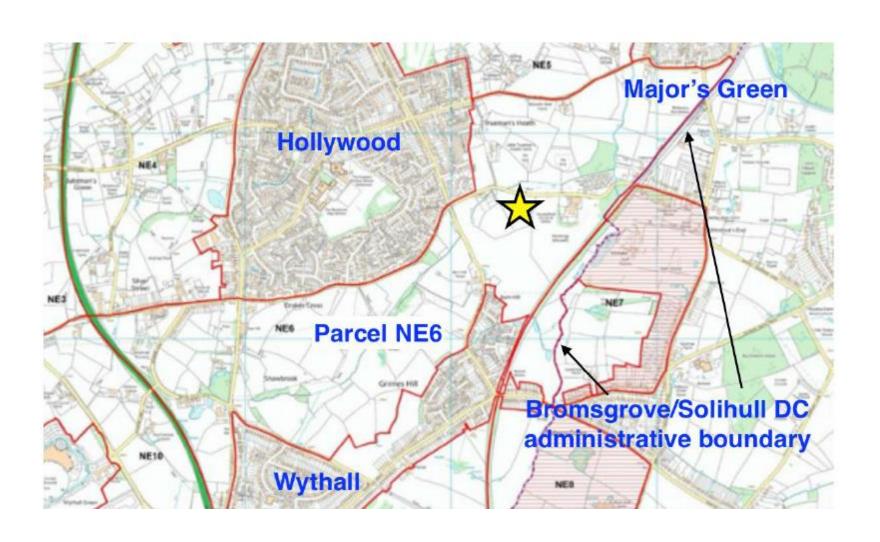

# 23/00403/OUT

Land at South Side of Houndsfield Lane, Hollywood, B47 5QY

Outline Application for the erection of 50 new dwellings (including market, affordable and custom/self build plots) and a flexible commercial/community use building with associated access, infrastructure, landscaping, drainage and open space provision; considering access into the site only with all other matters reserved.

Recommendation: Refuse

#### Site Location





#### Wider context. Yellow star identifies site





#### Satellite views







#### Parameter Plan



#### District Plan extract





#### District Plan- wider context. Red cross marks site



### Site layout plan (Indicative)



# Map at Para 8.15 of applicants planning statement showing Parcel NE6



# Photographs of site









## Access showing visibility splays