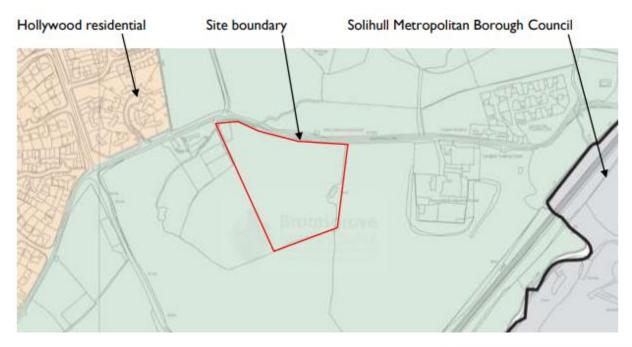

# 23/00403/OUT

Land at South Side of Houndsfield Lane, Hollywood, B47 5QY

Outline Application for the erection of 50 new dwellings (including market, affordable and custom/self build plots) and a flexible commercial/community use building with associated access, infrastructure, landscaping, drainage and open space provision; considering access into the site only with all other matters reserved.

Recommendation: Refuse

#### Site Location





#### Wider context. Yellow star identifies site





#### Satellite views







#### Parameter Plan



#### District Plan extract





#### District Plan- wider context. Red cross marks site



### Site layout plan (Indicative)



# Map at Para 8.15 of applicants planning statement showing Parcel NE6



# Photographs of site









## Access showing visibility splays