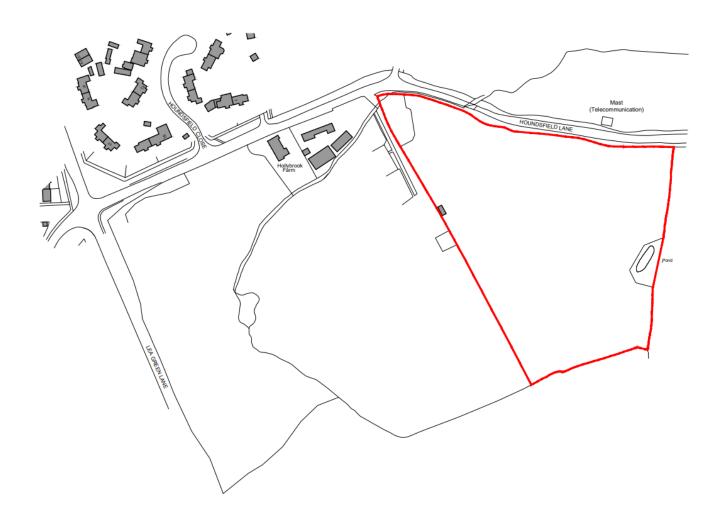

# 23/00403/OUT

Land at South Side of Houndsfield Lane, Hollywood, B47 5QY

Outline Application for the erection of 50 new dwellings (including market, affordable and custom/self build plots) and a flexible commercial/community use building with associated access, infrastructure, landscaping, drainage and open space provision; considering access into the site only with all other matters reserved.

Recommendation: Refuse

#### Site Location





#### Wider context. Yellow star identifies site





#### Satellite views







#### Parameter Plan



#### District Plan extract





#### District Plan- wider context. Red cross marks site



### Site layout plan (Indicative)



# Map at Para 8.15 of applicants planning statement showing Parcel NE6



# Photographs of site









## Access showing visibility splays