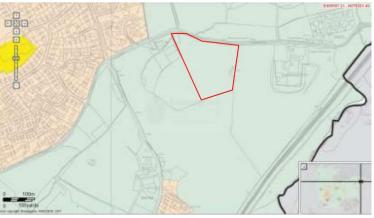

# 23/00403/OUT

Land at South Side of Houndsfield Lane, Hollywood, B47 5QY

Outline Application for the erection of 50 new dwellings (including market, affordable and custom/self build plots) and a flexible commercial/community use building with associated access, infrastructure, landscaping, drainage and open space provision; considering access into the site only with all other matters reserved.

Recommendation: Refuse

#### Site Location





#### Wider context. Yellow star identifies site





#### Satellite views







#### Parameter Plan



#### District Plan extract





#### District Plan- wider context. Red cross marks site



### Site layout plan (Indicative)



# Map at Para 8.15 of applicants planning statement showing Parcel NE6



# Photographs of site









## Access showing visibility splays